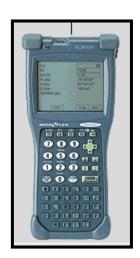

#### Data Collectors

Collects information in the field from:

- Theodlites
- Digital Levels
- GPS Units