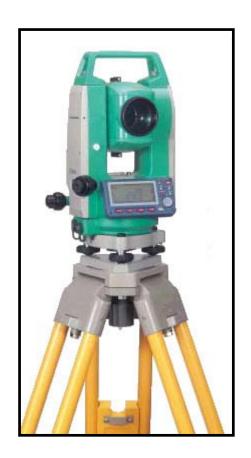

### **Total Station**

Combination of *Theodlite* and *Electronic Distance Meter* used in all aspects of land surveying and construction.

- Boundary Surveys.
- Subdivision construction stake out.
- Map utility and cable lines, cellular towers and pipelines.
- Natural resources mapping.
- Road construction surveys
- Topographic Mapping.