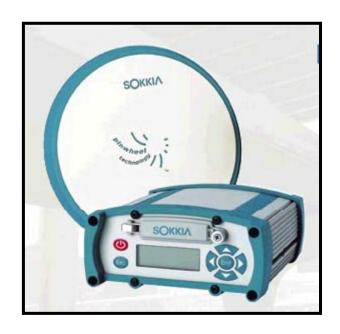

## <u>Global Positioning System – GPS</u>

- Boundary Surveys.
- Subdivision construction stake out.
- Map utility and cable lines, cellular towers and pipelines.
- Natural resources mapping.
- Road construction surveys
- Topographic Mapping.