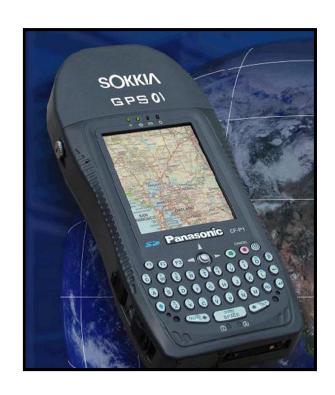

### Handheld GSP Unit

- Facility Mapping
- Environmental Mapping
- Land Management
- Construction
- Forestry
- Agriculture